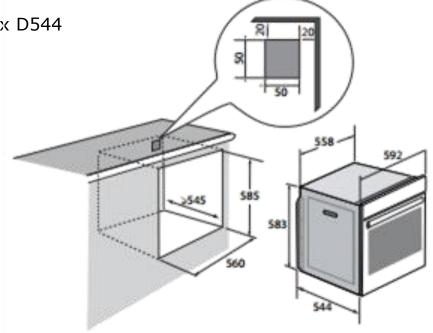

# DIMENSIONS

- Dimension of overall product (mm): H596 x W592 x D544
- Built in dimensions (mm): H585 x W560 x D550
- Cavity dimensions (mm): H382 x W474 x D405
- Net weight (kg): 38
- Gross weight (kg): 40