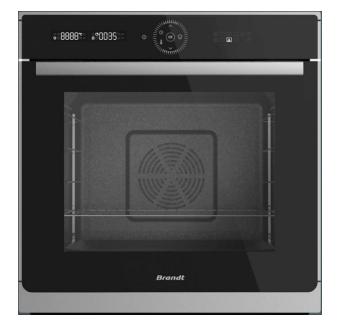

# 60CM BUILT IN PYRO OVEN BXP6575X

#### Structure

- Volume (L): 73
- Multifunction Plus (MF+)
- Electronic control with LCD display
- Enameled cavity
- Black glass on stainless steel

## Features

• Quattro Pulse

This new design concept rapidly circulates hot air flow into the cavity, the temperature is uniform in 100% of the cavity to guarantee a quality and perfect cooking result

- Smart Assist: Time recommendation
- Smart Boost: Automatic pre-heating
- Easy start: Memorization of your preferences
- Culinary Guide: 15 recipes
- 9 cooking positions including Pizza & Boost
- Pyro Express
- Soft Close

### Accessories

- 1 x 45mm drip tray
- 2 anti tip safety grids